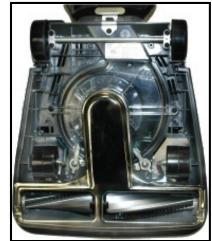

## 12" ProCup Upright

- Powerful 870-watt motor.
- Heat overload protection system.
- Reinforced fan (Virtually Indestructible with life time warranty).
- Comfort Grip handle for easy use.
- Dirt cup design.
- 50 foot long power cord with cord strain relief allows for 100 feet of cleaning area.
- Aluminum roller brush with four bristle strips and double ball bearings.
- 12" cleaning path.
- Large rear wheels make transportation easy.
- 6 position manual carpet height adjustment.
- Chrome metal hood with "V" shaped motor vents.
- Reinforced see-thru fan chamber for fast cleaning.
- Metal on / off foot switch.
- Metal foot release pedal made from hardened steel.
- Metal bottom plate.
- Magnet bar.
- 1 Year Warranty.

**Specifications** 

Model: **BG101DC** Motor: 870 watt **Motor Hood:** Chrome Handle: Comfort Grip 12 inches **Vacuum Width:** Weight: 14.5 lbs. **Power Cord:** 50 feet Dirt Cup: Yes

Roller Brush: Aluminum

Brush Drive: Belt

Carpet Height

Adjustment: Yes Magnet Bar: Yes

**UPC**: 011120164725